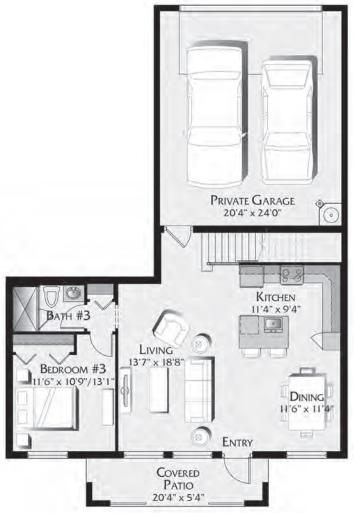

## **BARCELONA**

3 Bedrooms, 3 Baths, 2-Car Garage

SECOND FLOOR

FIRST FLOOR

| First Floor    | 882   |
|----------------|-------|
| Second Floor   | 843   |
| Total - Living | 1,725 |
| Garage         | 517   |
| Covered Porch  | 109   |
| Total          | 2,351 |