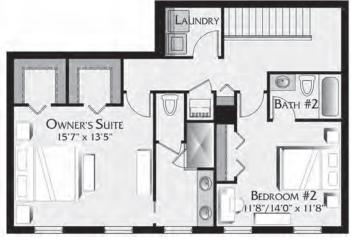

## **BARCELONA**

3 Bedrooms, 3 Baths, 2-Car Garage

SECOND FLOOR

FIRST FLOOR

| First Floor    | 882   |
|----------------|-------|
| Second Floor   | 843   |
| Total - Living | 1,725 |
| Garage         | 517   |
| Covered Porch  | 109   |
| Total          | 2,351 |